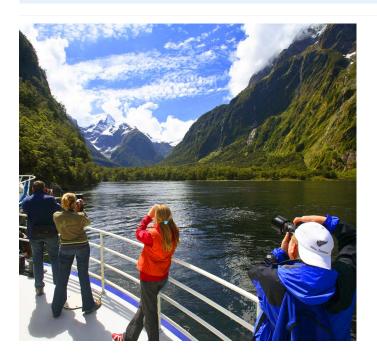

## Day 2: Queenstown - Milford Sound

An unforgettable day in Milford Sound, travel Milford Road, cruise the Fiord and a scenic flight.